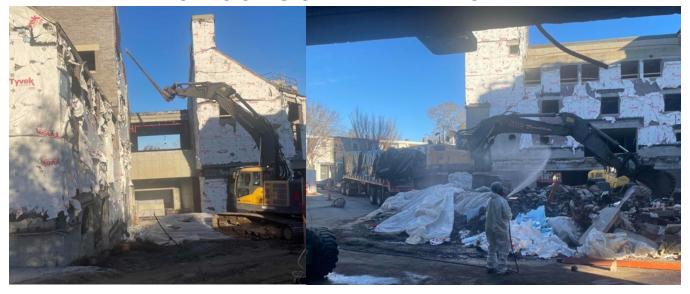

## THIS WEEK (November 11-15)

- o Brick/conc removal, abatement and trucking.
- o Final demo cleanup, Historic Building
- o Abatement (elbows, hangers) in 70's building
- o Begin separation of Bldgs A and B
- o Electrical disconnect of 70's building.

#### PROJECT TRACKING:

• Demolition 17% complete